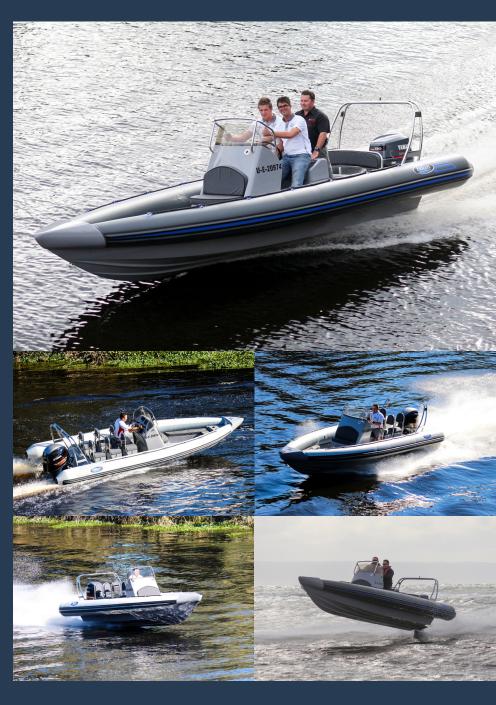

## **FALCON 700**

The 700 provides the most exhilirating experience ever on a RIB. Featuring a race-bred hull design, this sport boat provides the fastest, most comfortable ride and slices through choppy waters with ease. This boat is aimed at the more experienced boating enthusiast and is capable of speeds up to 60 knots - making it an excellent long-distance offshore leisure cruiser or rapid reponse patrol craft, or a versatile replacement for traditional waterski-boats.