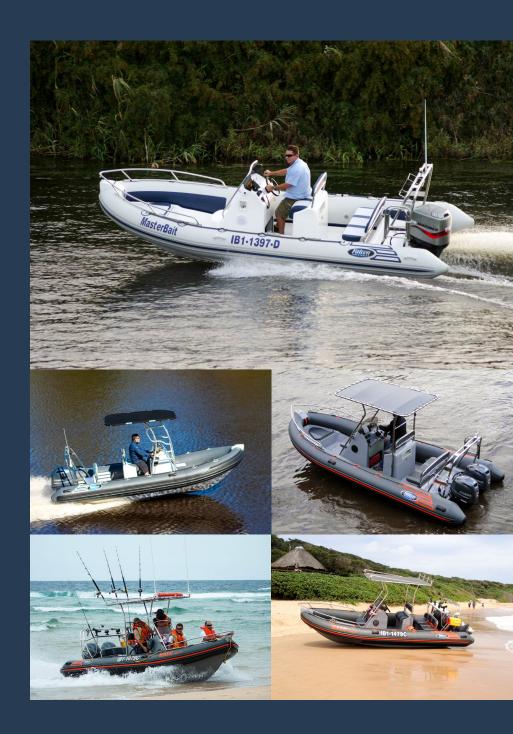

## FALCON 575

A spacious all rounder, offering a perfect blend of size, manageability and offshore capability. Designed for the more serious boater.

## **FACTORY SPECIFICATIONS**

| DIMENSIONS          | F575     |
|---------------------|----------|
| Length (mm)         | 5750     |
| Beam (mm)           | 2500     |
| Inside Length (mm)  | 4500     |
| Inside Width (mm)   | 1500     |
| Transom Height (mm) | 610      |
| Hull Deadrise       | 17°      |
| Hull Shape          | MONOHULL |
| Empty Weight (kg)   | 435      |
| CAPACITIES          |          |
| Max Power (hp)      | 150*     |
| Max Persons         | 10       |
| Max Load (kg)       | 1225     |
| TUBE                |          |
| Tube Diameter (mm)  | 510      |
| Air Chambers        | 6        |